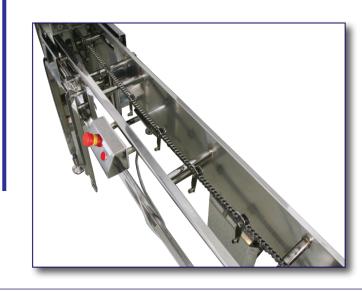

#### **SANITARY DESIGN OPTION**

Easy Tool Free Disassembly of the Infeed Conveyor provides for thorough sanitation. Built to meet 3A standards with superior design for better runoff and less harborage.