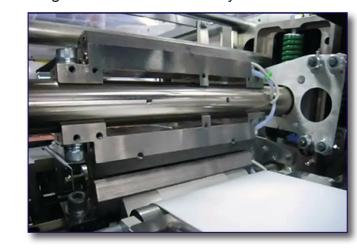

# **TILT DOWN FIN SEAL**

By operating a lever, the center fin seal unit can tilt down without a tool. Providing easy access for sanitation and maintainance.