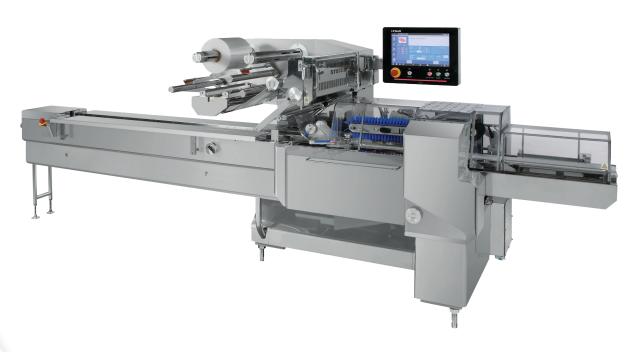

# FW3400/FW3410 FW3700/FW3710

/ Stainless Steel Covers

/ STAINLESS STEEL CONSTRUCTION