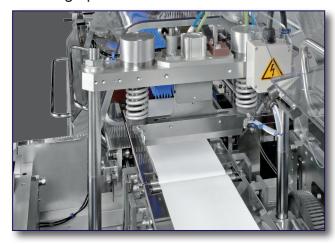

# **HIGH SPEED BOX MOTION OPTION**

Innovative Breakthrough in horizontal packaging, ideal for hard to seal films.
Capable of packaging speeds up to 400 ppm the high speed box motion wrapper boasts high efficiency, tight wrapping, low vibration and direct drive servos.

### **SWING ARM ROTARY OPTION**

Increased dwell time and sealing quality at high speeds. Easily changes between swing arm and standard rotary end seals.