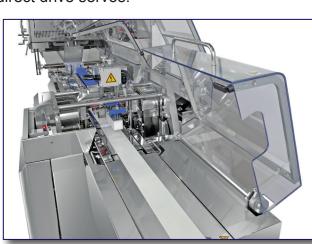

# **HIGH SPEED BOX MOTION OPTION**

Innovative Breakthrough in horizontal packaging, ideal for hard to seal films.
Capable of packaging speeds up to 400 ppm the high speed box motion wrapper boasts high efficiency, tight wrapping, low vibration and direct drive servos.