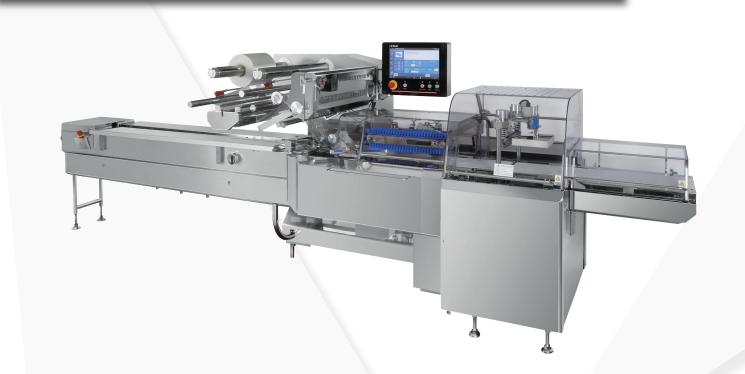

# FW3400B/FW3410B FW3700B/FW3710B

/ STAINLESS STEEL COVERS

/ STAINLESS STEEL CONSTRUCTION