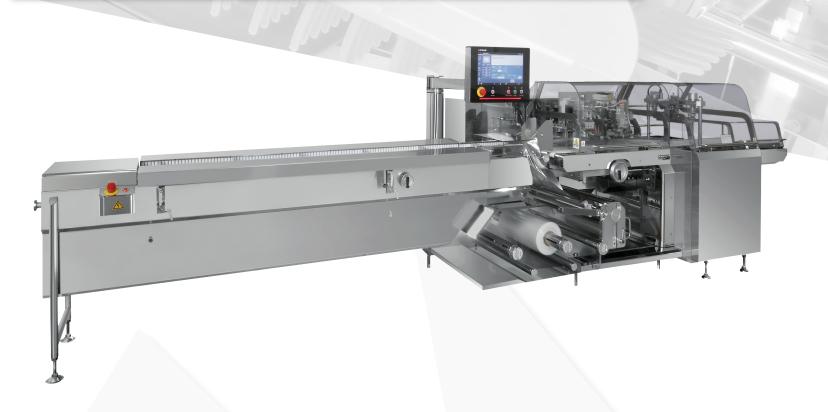

change and sensor cleaning can be done simply and quickly. A non-contact optic sensor replaces the limit switch for detection of film run out. Formost FUJI has also reduced the film route distance which saves wasted film during set-run.







The Alpha 8 Wrapper is easier to use through the auto-calculation function and by improvements to the operation panel. Once the user enters the basic information such as product size and scale value, the Alpha 8 wrapper automatically detects product for rejection. No complicated settings or adjustments are necessary.

# FW3400/FW3410 FW3700/FW3710

/ Stainless Steel Covers

/ STAINLESS STEEL CONSTRUCTION



# FW3400B/FW3410B FW3700B/FW3710B

/ STAINLESS STEEL COVERS

/ STAINLESS STEEL CONSTRUCTION



# FW3400BSB/FW3410BSB

/ Stainless Steel Covers



#### **ENERGY SAVING**

The Alpha 8 Wrapper is designed with induction heating in the center seals which provides heat stability with less energy usage. Heating only where it is needed, when it is needed.



# **TILT DOWN FIN SEAL**

By operating a lever, the center fin seal unit can tilt down without a tool. Providing easy access for sanitation and maintainance.