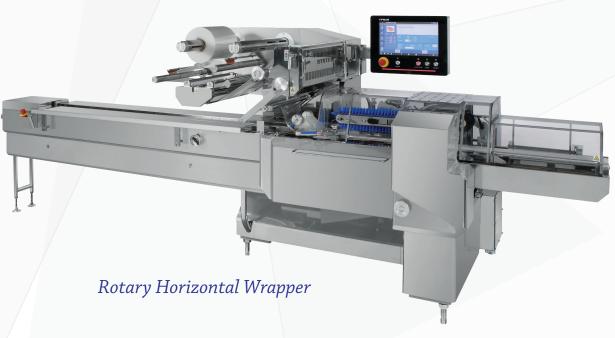

Horizontal Form Fill Seal Machine

Located in Woodinville Washington, our employees, machines, and operations have helped position Formost Fuji as a leading designer and innovator in the packaging machine industry worldwide.