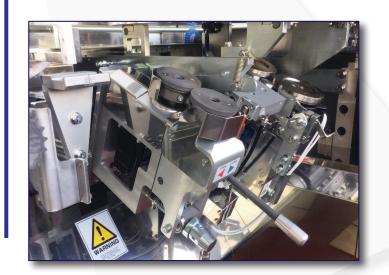

#### **ENERGY SAVING**

The Alpha 8 Wrapper is designed with induction heating in the center seals which provides heat stability with less energy usage. Heating only where it is needed, when it is needed.

# **TILT DOWN FIN SEAL**

By operating a lever, the center fin seal unit can tilt down without a tool. Providing easy access for sanitation and maintainance.