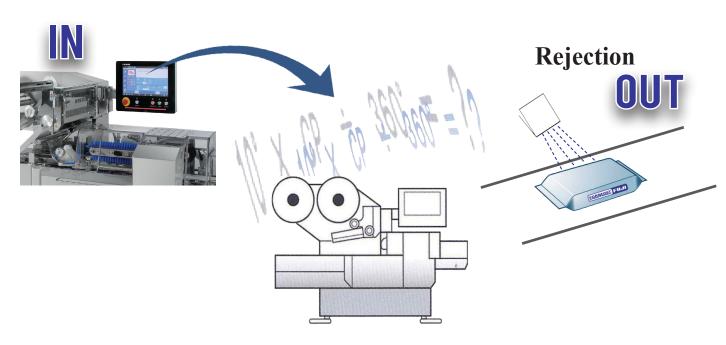

The Alpha 8 Wrapper is easier to use through the auto-calculation function and by improvements to the operation panel. Once the user enters the basic information such as product size and scale value, the Alpha 8 wrapper automatically detects product for rejection. No complicated settings or adjustments are necessary.