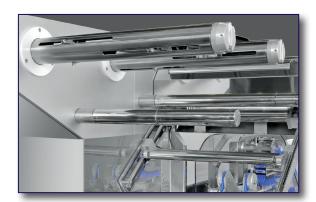

# EASY FILM CHANGE / REDUCED FILM ROUTE

Formost FUJI developed an open-close film feed roller frame. In this frame, the compression rubber roller can be opened and allows for easier film change. Now film change and sensor cleaning can be done simply and quickly. A non-contact optic sensor replaces the limit switch for detection of film run out. Formost FUJI has also reduced the film route distance which saves wasted film during set-run.