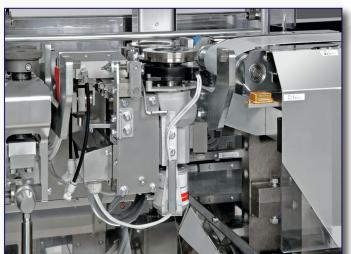

#### **SEALING QUALITY**

Mechanical simplicity with advanced design provides proven seal quality with a wide range of sealing options available.

# **HIGH SPEED BOX MOTION OPTION**

Innovative Breakthrough in horizontal packaging, ideal for hard to seal films.
Capable of packaging speeds up to 400 ppm the high speed box motion wrapper boasts high efficiency, tight wrapping, low vibration and direct drive servos.

### **SWING ARM ROTARY OPTION**

Increased dwell time and sealing quality at high speeds. Easily changes between swing arm and standard rotary end seals.

#### **SANITARY DESIGN OPTION**

Easy Tool Free Disassembly of the Infeed Conveyor provides for thorough sanitation. Built to meet 3A standards with superior design for better runoff and less harborage.