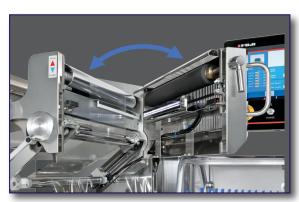

# **TILT DOWN FIN SEAL**

By operating a lever, the center fin seal unit can tilt down without a tool. Providing easy access for sanitation and maintainance.