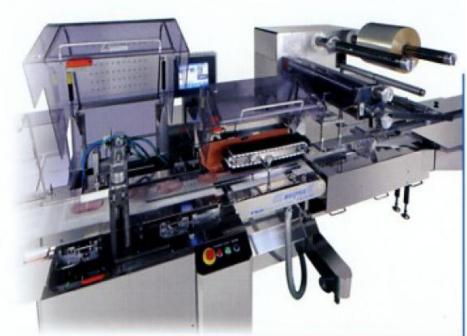

## FW3430/B - Three Side Seal

Quality is "First and Formost"

**Hermetic Seals** 

**Peelable Opening** 

**Quick Change Size** 

**Validation / Calibration** 

The Fuji Formost FW-3430B Servo wrapper creates a three side seal package formed from a single web of film.

## Optional:

- Sliding AB2
- Trim and Scrap Rewind
- Packless
- Cutless

| Standard Specification for machine model FW3430/B: |                         |            |            |
|----------------------------------------------------|-------------------------|------------|------------|
| End Sealer Diameter                                | BD100                   |            |            |
| Operating Speed                                    | 10-120 packs / minute   |            |            |
| Film                                               | Width:                  | 500 mm max |            |
|                                                    | Diameter:               | 300 mm max |            |
| Film Cutoff Length                                 | 100 – 340 mm            |            |            |
| Product Dimensions                                 | Width:.                 | 200 mm max |            |
|                                                    | Height:                 | 55 mm max  |            |
| Machine Weight                                     | Approximately 1,200 kg. |            | 04/04/0040 |
|                                                    |                         |            | 04/01/2013 |