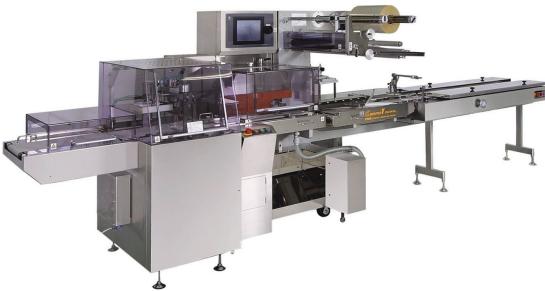

## FW3430/B - Three Side Seal

Quality is "First and Formost"

**Hermetic Seals** 

**Peelable Opening** 

**Quick Change Size** 

**Validation / Calibration** 

The Fuji Formost FW-3430B Servo wrapper creates a three side seal package formed from a single web of film.

Formost Fuji Corporation

www.formostfuji.com

Easy Open features available include Peel Corner, Unsealed Header, Tear Notch or Serrated Edge.