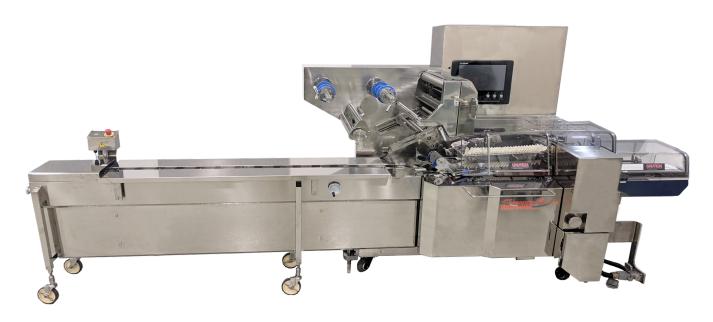

## ALPHA 8 SANITARY DESIGN

Get in touch with reliable sanitation

Horizontal Sanitary Wrapper

## BUILT TO MEET AND EXCEED TODAY'S SANITARY STANDARDS

The Alpha 8 wrapper series is built **simple**, **strong**, **and smart**. This technology, along with the innovative sanitary design to simply and quickly remove major parts for inspection, cleaning and maintenance, makes the formost fuji fw3700sd the most superior Sanitary Design Wrapper on the market.