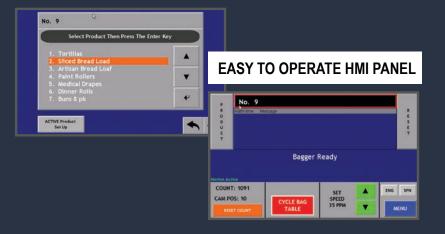

The easy to operate HMI panel is on a rotating arm that allows for access from the front and back of the machine.