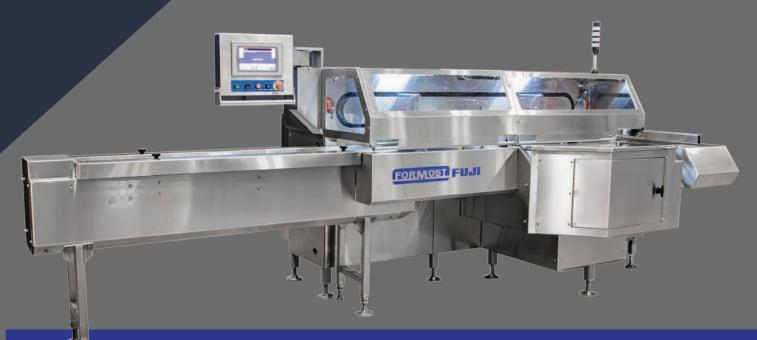

## MODEL BDS

## HORIZONTAL BAGGING MACHINE

90+ Packages Per Minute Rotating HMI Pendant Arm **Highly Efficient Design** Quiet Operation

Formost Fuji 905 80th ST SW Everett WA 98203 425-483-9090 sales@formostfuji.com www.formostfuji.com

## **BDS FEATURES:**

SERVO DRIVEN OVERHEAD

**NEWLY DESIGN TIMING BELT** 

**GENTLE PRODUCT HANDLING** 

Newly designed servo driven overhead provides a quieter, smoother and more efficient operation.

Pneumatic hold down fingers that are independently controlled by the PLC allow for adjustments from the HMI.