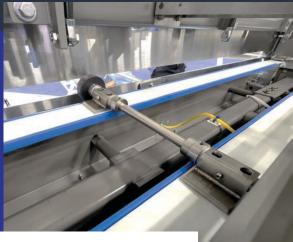

Servo driven infeed and discharge conveyors with dial indicators for precise adjustments.

Torque limiting safety switch automatically shuts off the bagger if resistance on the upper pusher head is too high.