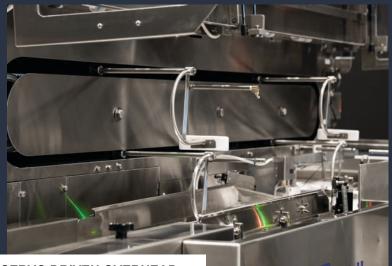

## **BDS FEATURES:**

SERVO DRIVEN OVERHEAD

**NEWLY DESIGN TIMING BELT** 

**GENTLE PRODUCT HANDLING** 

Newly designed servo driven overhead provides a quieter, smoother and more efficient operation.

Pneumatic hold down fingers that are independently controlled by the PLC allow for adjustments from the HMI.

Servo driven infeed and discharge conveyors with dial indicators for precise adjustments.

Torque limiting safety switch automatically shuts off the bagger if resistance on the upper pusher head is too high.