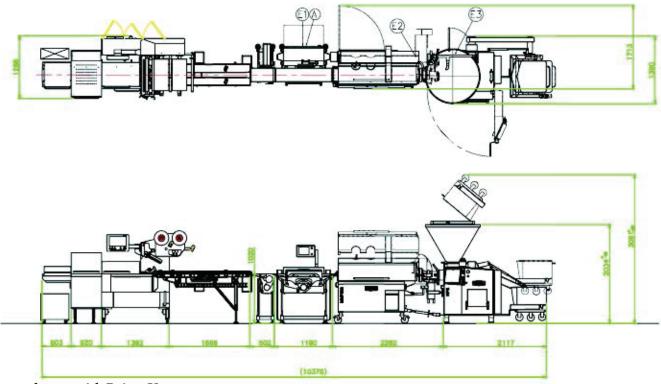

Reduce the unnecessary packaging such as foam, plastic, and clips

Introducing a clean, fresh, eco-friendly packaging option for ground meat

Wrapper layout with Reiser Vemag