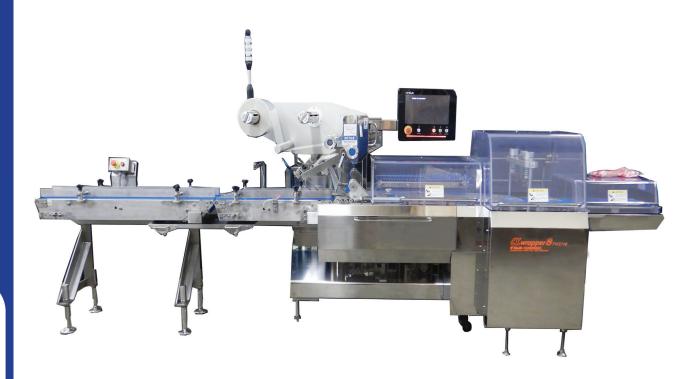

Reduce the unnecessary packaging such as foam, plastic, and clips

Introducing a clean, fresh, eco-friendly packaging option for ground meat

Wrapper layout with Reiser Vemag