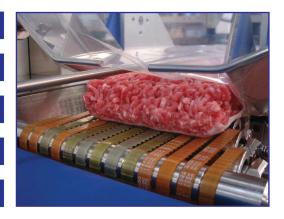

### **APPLICATION:**

In developing efforts to create a more sustainable package, we are able to eliminate up to 60% of the additional contents that go along with your standard ground meat packaging. Material such as metal clips, foam, plastic, and/or cardboard trays are no longer needed to provide an attractive, cost effective, and space saving package. With 50% less space on a truck, the system provides 100% increase in shipping capabilities, storage, and valuable shelf space.

Reduce the unnecessary packaging such as foam, plastic, and clips

Introducing a clean, fresh, eco-friendly packaging option for ground meat

Wrapper layout with Reiser Vemag