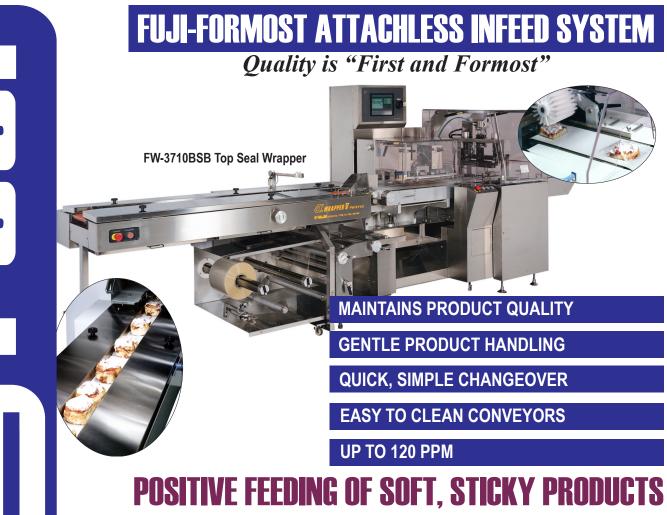

The Fuji-Formost Attachless Infeed System is specially designed to handle soft or sticky products that are impossible to wrap with lug chain systems. A flat conveyor belt transfers the product to the wrapper. The belt can be easily cleaned and removed.

The system allows for wide variations in product cut-off length. Product position is sensed and timed to the wrapper. The Attachless Infeed System connects to Fuji-Formost Horizontal Servo Wrappers to provide a package of the best quality and appearance. The system is compatible with both bottom seal and top seal wrappers.