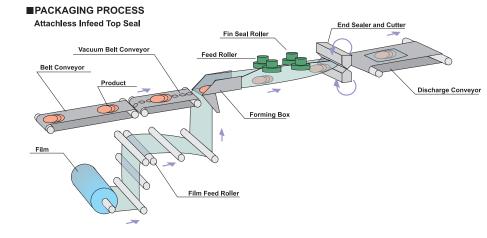

The Fuji-Formost Attachless Infeed System is specially designed to handle soft or sticky products that are impossible to wrap with lug chain systems. A flat conveyor belt transfers the product to the wrapper. The belt can be easily cleaned and removed.

The system allows for wide variations in product cut-off length. Product position is sensed and timed to the wrapper. The Attachless Infeed System connects to Fuji-Formost Horizontal Servo Wrappers to provide a package of the best quality and appearance. The system is compatible with both bottom seal and top seal wrappers.