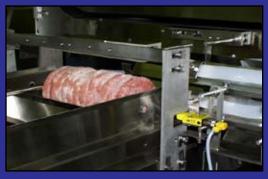

# GENTLE, DEPENDABLE BAGGING

The Formost Fuji Frozen Patty Bagger will automatically package frozen stacks of meat patties in either a flat pack or penny pack configuration. A bucket transfer infeed system presents penny packed stacks of patties to the bagger. Specially designed paddles move product through the machine and into the bags with a gentle hand-like motion.

## **Reliable Bagging**

Penny packed patties are transferred to the bagger by a bucket infeed system.

The system features a special bag openers for preparing the bag for product insertion.

After the patties are placed in the bag, the bag openers release and product motion separates the bag from the wicket.