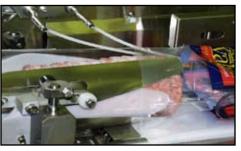

# GENTLE, DEPENDABLE BAGGING

The Formost Fuji Frozen Patty Bagger will automatically package frozen stacks of meat patties in either a flat pack or penny pack configuration. A bucket transfer infeed system presents penny packed stacks of patties to the bagger. Specially designed paddles move product through the machine and into the bags with a gentle hand-like motion.

## **Reliable Bagging**

Penny packed patties are transferred to the bagger by a bucket infeed system.

The system features a special bag openers for preparing the bag for product insertion.

After the patties are placed in the bag, the bag openers release and product motion separates the bag from the wicket.