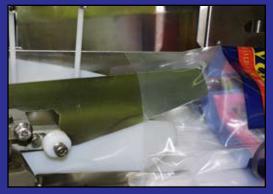

# GENTLE, DEPENDABLE BAGGING

The Formost Fuji Frozen Patty Bagger will automatically package frozen stacks of meat patties in either a flat pack or penny pack configuration. A bucket transfer infeed system presents penny packed stacks of patties to the bagger. Specially designed paddles move product through the machine and into the bags with a gentle hand-like motion.

## **Reliable Bagging**

Penny packed patties are transferred to the bagger by a bucket infeed system.

The system features a special bag openers for preparing the bag for product insertion.

After the patties are placed in the bag, the bag openers release and product motion separates the bag from the wicket.