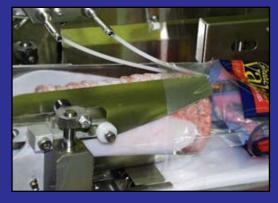

# GENTLE, DEPENDABLE BAGGING

The Formost Fuji Frozen Patty Bagger will automatically package frozen stacks of meat patties in either a flat pack or penny pack configuration. A bucket transfer infeed system presents penny packed stacks of patties to the bagger. Specially designed paddles move product through the machine and into the bags with a gentle hand-like motion.

## **Reliable Bagging**

Penny packed patties are transferred to the bagger by a bucket infeed system.

The system features a special bag openers for preparing the bag for product insertion.

After the patties are placed in the bag, the bag openers release and product motion separates the bag from the wicket.