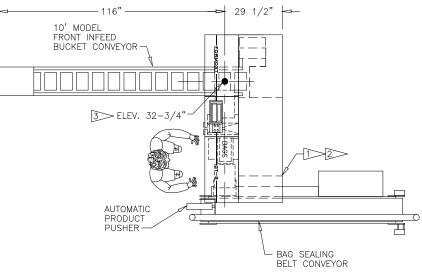

## **Reliable Bagging**

Penny packed patties are transferred to the bagger by a bucket infeed system.

The system features a special bag openers for preparing the bag for product insertion.

After the patties are placed in the bag, the bag openers release and product motion separates the bag from the wicket.

The Formost Fuji Patty Bagger is available in several left and right hand configurations.