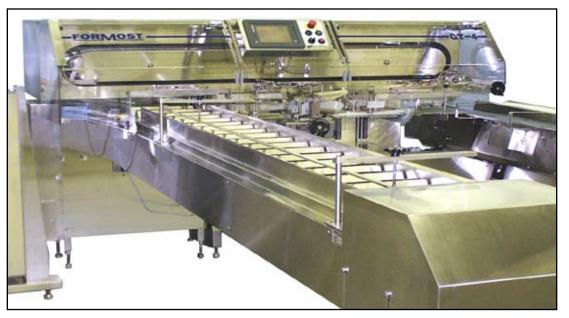

# GENTLE, DEPENDABLE BAGGING

The Formost Fuji Frozen Patty Bagger will automatically package frozen stacks of meat patties in either a flat pack or penny pack configuration. A bucket transfer infeed system presents penny packed stacks of patties to the bagger. Specially designed paddles move product through the machine and into the bags with a gentle hand-like motion.

The Frozen Patty Bagger is compact, durable and carefully engineered for trouble-free operation. It will save maintenance costs, too. All parts are readily accessible for easy cleaning and maintenance.

The Formost Fuji Patty Bagger is available in several left and right hand configurations.