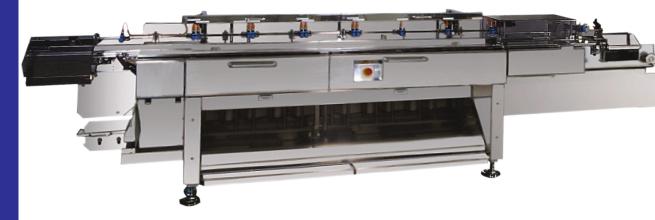

## **FUJI-FORMOST FFS-1000 IN-LINE FEEDER**

Quality is "First and Formost"

POSITIVE PRODUCT CONTROL

**MAINTAINS PRODUCT QUALITY** 

AVAILABLE IN STAINLESS STEEL

GENTLE PRODUCT HANDLING

**QUICK, SIMPLE CHANGEOVER** 

## HIGH-SPEED, FLEXIBLE PRODUCT FEEDING

The Fuji-Formost FFS1000 In-line Feeder offers high-speed and flexibility to your packaging line. The FFS1000 features a multiple belt conveyor system with automatic control of the speed of each belt according to product delivery.

The FFS1000 Feeder connects to the Fuji-Formost Horizontal Servo Wrapper. The interface system synchronizes the speed of the feeder rapidly according to the speed changes of the wrapper. Up to 30 product sizes can be memorized and rapid changeover is achieved with minimal manual adjustments.