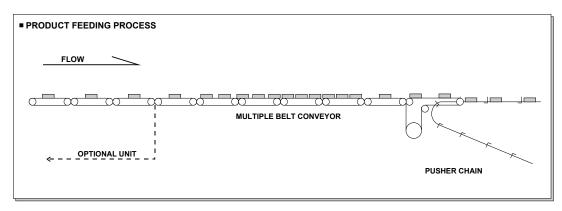

## HIGH-SPEED, FLEXIBLE PRODUCT FEEDING

The Fuji-Formost FFS1000 In-line Feeder offers high-speed and flexibility to your packaging line. The FFS1000 features a multiple belt conveyor system with automatic control of the speed of each belt according to product delivery.

The FFS1000 Feeder connects to the Fuji-Formost Horizontal Servo Wrapper. The interface system synchronizes the speed of the feeder rapidly according to the speed changes of the wrapper. Up to 30 product sizes can be memorized and rapid changeover is achieved with minimal manual adjustments.