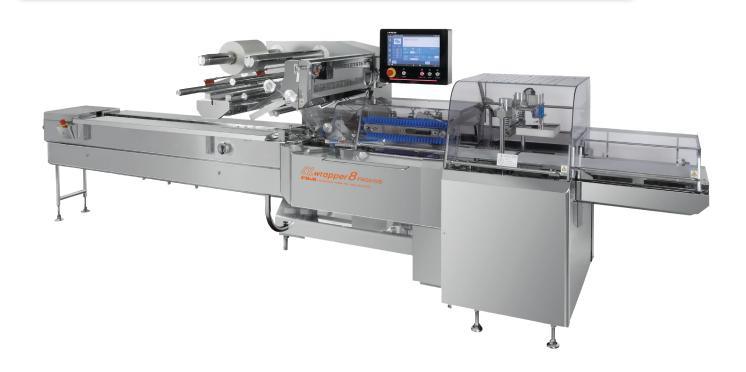

# FW3400BSB/FW3410BSB / Stainless Steel Covers FW3710BSB / Stainless Steel Construction