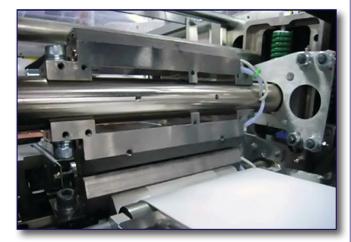

#### **ENERGY SAVING**

The Alpha 8 Wrapper is designed with induction heating in the center seals which provides heat stability with less energy usage. Heating only when it is needed.

#### **SEALING QUALITY**

Mechanical simplicity with advanced design provides proven seal quality with a wide range of sealing options available.