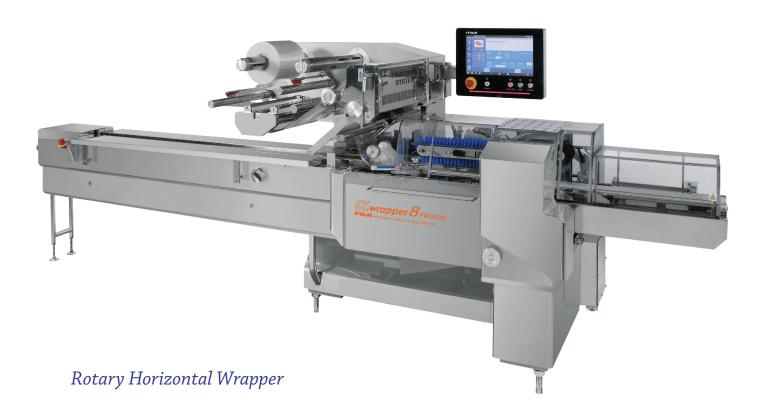

# FW3400/FW3410 FW3700/FW3710

/ STAINLESS STEEL COVERS

/ STAINLESS STEEL CONSTRUCTION

Horizontal Form Fill Seal Machine

Located in Everett, Washington, our employees, machines, and operations have helped position Formost Fuji as a leading designer and innovator in the packaging machine industry worldwide.