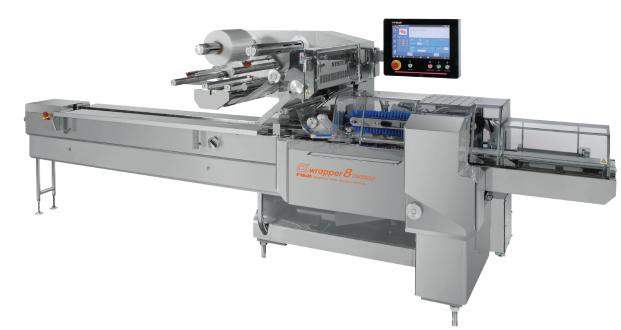

## FW3400B/FW3410B / STAINLESS STEEL COVERS FW3700B/ FW3710B / STAINLESS STEEL CONSTRUCTION