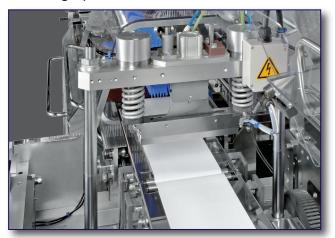

#### EASY FILM CHANGE / REDUCED FILM ROUTE

The re-designed film carriage has been simplified for ease of use. The compression rubber roller frame can be opened to make changing and routing the film easier and quicker. A non-contact optic sensor replaces the limit switch for end of film detection, so cleaning the sensor and changing the film can now be done easily and quickly, reducing labor and cost.