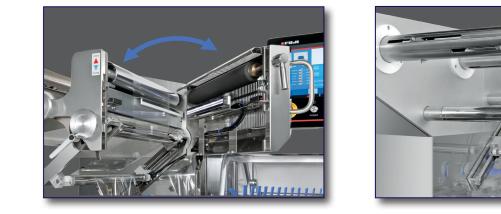

#### EASY FILM CHANGE / REDUCED FILM ROUTE

The re-designed film carriage has been simplified for ease of use. The compression rubber roller frame can be opened to make changing and routing the film easier and quicker. A non-contact optic sensor replaces the limit switch for end of film detection, so cleaning the sensor and changing the film can now be done easily and quickly, reducing labor and cost.