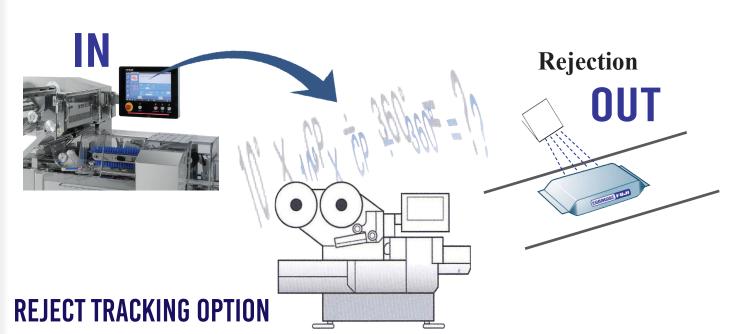

The Alpha 8 Wrapper is easier to use through the auto-calculation function and by improvements to the operation panel. After basic information such as, product size and scale values are added, the Alpha 8 wrapper automatically detects and tracks product for rejection. An optional reject device can be added to eject the product from the system. No complicated settings or adjustments are necessary.