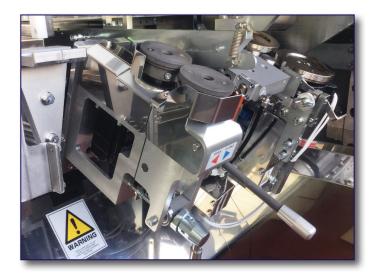

#### SWING ARM ROTARY OPTION

Increased dwell time and sealing quality at high speeds. Easily changes between swing arm and standard rotary end seals.

#### SANITARY DESIGN OPTION

Easy tool free disassembly of the infeed conveyor provides for thorough sanitation. Built to meet 3A standards with superior design for better runoff and less harborage.

ALPHA 8