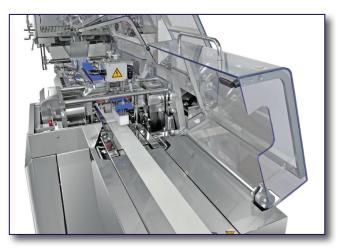

#### SANITARY DESIGN OPTION

Easy tool free disassembly of the infeed conveyor provides for thorough sanitation. Built to meet 3A standards with superior design for better runoff and less harborage.

ALPHA 8