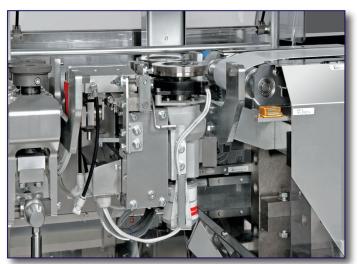

#### **TILT DOWN FIN SEAL**

By operating a lever, the center fin seal unit can tilt down without tools. Providing easy access for sanitation and maintainance.

#### **SEALING QUALITY**

Mechanical simplicity with advanced design provides proven seal quality with a wide range of sealing options available.