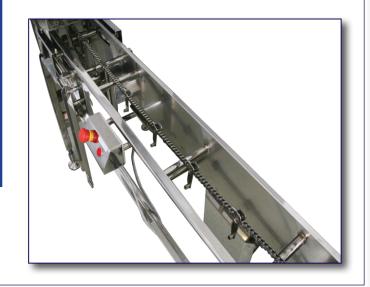

#### SANITARY DESIGN OPTION

Easy tool free disassembly of the infeed conveyor provides for thorough sanitation. Built to meet 3A standards with superior design for better runoff and less harborage.

ALPHA 8