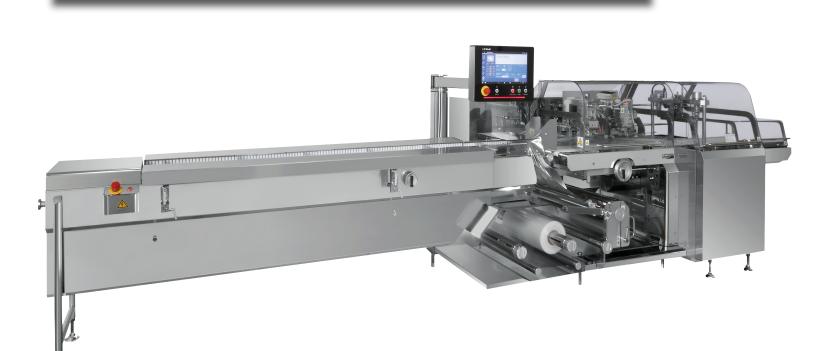

# FW3400/FW3410 FW3700/FW3710

/ STAINLESS STEEL COVERS

/ STAINLESS STEEL CONSTRUCTION

Horizontal Form Fill Seal Machine

Located in Everett, Washington, our employees, machines, and operations have helped position Formost Fuji as a leading designer and innovator in the packaging machine industry worldwide.