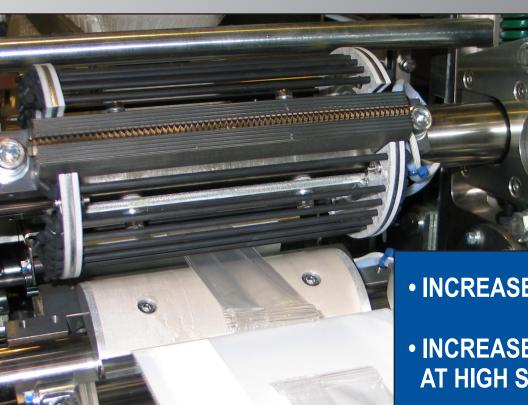

# FW3400 W/ NEW Swing Arm Rotary End Seal

- INCREASED DWELL TIME
- INCREASED SEALING QUALITY AT HIGH SPEED
- EASILY CHANGES BETWEEN STD OR SWING ARM ROTARY END SEAL
- FLEXIBILITY for WIDE VARIETY OF PRODUCT / FILM TYPES