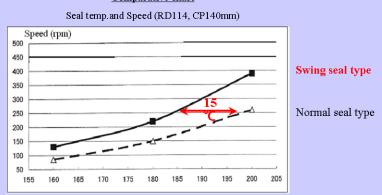

# Features

Heater for End seal is 15 degrees less then normal end seal.

Energy saving of approx. 9% on whole machine.

### Comparative chart