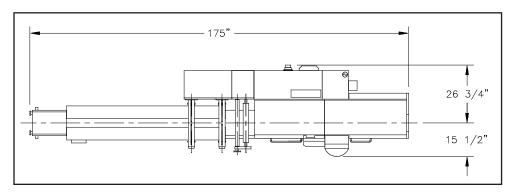

| FW-3400/3700     | FW-3410/3710     |
|-----------------------|--------|------------------|------------------|
| Operating Speed*      |        | 10-450 packs/min | 10-300 packs/min |
| AC Infeed Drive Motor |        | 300W             | 300W             |
| Film Width            |        | 16.75" Max.      | 23.5" Max.       |
| Film Cutoff Length*   |        | 1.5" - 17.5"     | 2.25" - 17.5"    |
| Product               | Width  | 7" Max.          | 11" Max.         |
| Dimensions            | Height | 4" Max.          | 4" Max.          |
| Machine Weight        |        | 1875 lbs.        | 1985 lbs.        |

# Features

Heater for End seal is 15 degrees less then normal end seal.

Energy saving of approx. 9% on whole machine.

### Comparative chart



## **MACHINE LAYOUT**



# **Formost Fuji Corporation**

19211 144th Avenue NE • Woodinville, WA 98072 salesoffice@formostfuji.com

www.formostfuji.com