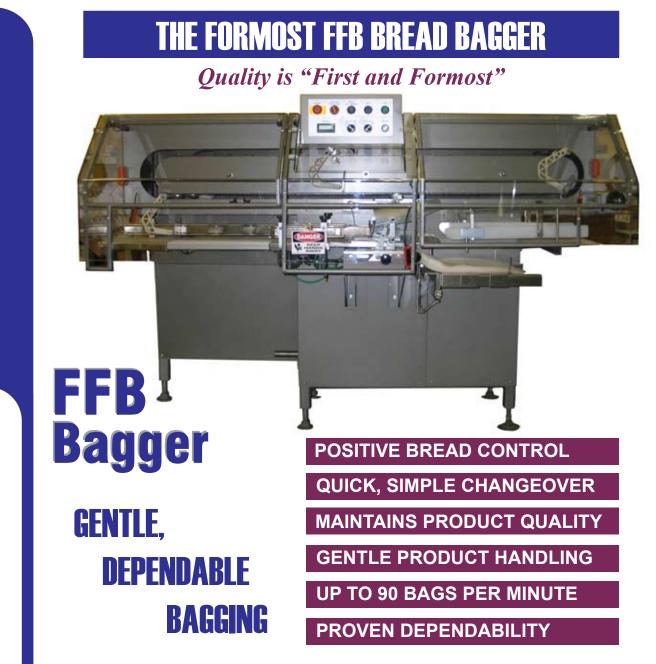

Bread feeds directly from your flighted conveyor or slicer into the Formost Fuji FFB Bagger. The unit can also provide one person operation for unsliced bread or products in trays. Specially designed paddles move the loaf into the bag with a gentle hand-like motion. Our innovative bag opening system is available optionally to provide for greater tolerance of irregularities.

The FFB Bagger is compact, durable and carefully engineered for trouble-free operation. It will save maintenance costs, too. All parts are readily accessible for easy cleaning and maintenance.

FORMOST FUJI CORPORATION

## **Optional Features**

- Automatic bag closure device
- Wide product capability
- Spare Parts Kit
- Rear infeed configuration
- In-line infeed configuration
- Continuous or multi-wicket bag feed
- FO bag openers