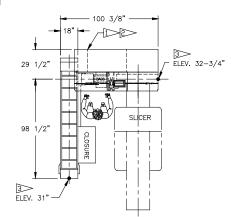

| FORMOST FUJI FFB BAGGER SPECIFICATIONS |                                |                |                              |
|----------------------------------------|--------------------------------|----------------|------------------------------|
| LENGTH                                 | 86" (2185 mm)                  | PRODUCT LENGTH | 6" (152 mm) to 16" (406 mm)  |
| WIDTH                                  | 35" (889 mm)                   | PRODUCT WIDTH  | 3" (76 mm) to 8" (203 mm)    |
| HEIGHT                                 | 52" (1321 mm)                  | PRODUCT HEIGHT | 2" (51 mm) to 5.5" (140 mm)  |
| WEIGHT                                 | 1600 lbs. (727 kg)             | BAG LENGTH     | 10" (254 mm) to 22" (559 mm) |
| SPEED                                  | 20 to 90 ppm                   | BAG WIDTH      | 5" (127 mm) to 12" (305 mm)  |
| ELECTRICAL                             | 230/380/460V, 3 phase 50/60 HZ |                |                              |