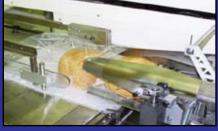

Bread feeds directly from your flighted conveyor or slicer into the Formost Fuji FFB Bagger. The unit can also provide one person operation for unsliced bread or products in trays. Specially designed paddles move the loaf into the bag with a gentle hand-like motion. Our innovative bag opening system is available optionally to provide for greater tolerance of irregularities.

The specially designed paddles gently push the loaf through the openers and into the bag, creating a tight bag for best appearance.

After the bread is placed in the bag, the bag openers release and product motion separates the bag from the wicket.