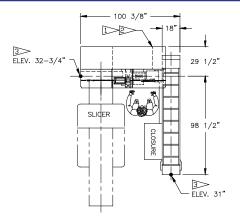

| FORMOST FUJI FFB BAGGER SPECIFICATIONS |                                |                |                              |
|----------------------------------------|--------------------------------|----------------|------------------------------|
| LENGTH                                 | 86" (2185 mm)                  | PRODUCT LENGTH | 6" (152 mm) to 16" (406 mm)  |
| WIDTH                                  | 35" (889 mm)                   | PRODUCT WIDTH  | 3" (76 mm) to 8" (203 mm)    |
| HEIGHT                                 | 52" (1321 mm)                  | PRODUCT HEIGHT | 2" (51 mm) to 5.5" (140 mm)  |
| WEIGHT                                 | 1600 lbs. (727 kg)             | BAG LENGTH     | 10" (254 mm) to 22" (559 mm) |
| SPEED                                  | 20 to 90 ppm                   | BAG WIDTH      | 5" (127 mm) to 12" (305 mm)  |
| ELECTRICAL                             | 230/380/460V, 3 phase 50/60 HZ |                |                              |