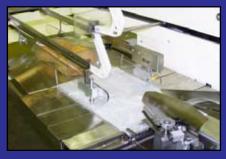

## **Reliable Bread Bagging**

The Formost JV-60 is available in several left and right hand configurations.

The bag opening system prepares each bag for product insertion. Different designs are available depending upon the product. *Optional FO openers are shown here.* 

The specially designed paddles gently push the loaf through the openers and into the bag, creating a tight bag for best appearance.

After the bread is placed in the bag, the bag openers release and product motion separates the bag from the wicket.