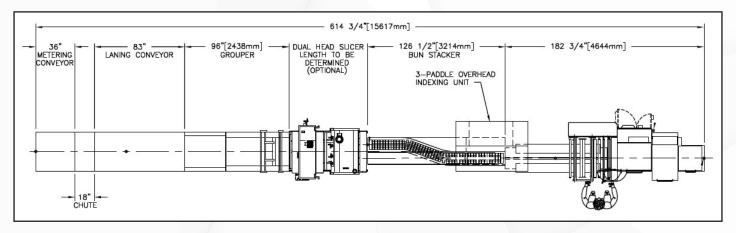

## FEATURES & SPECIFICATIONS:

The Formost Fuji Wrapper Bun System offers a redesigned grouper which allows for higher speeds while gently grouping product for package count.

With a complete inline flow design, the Bun System eliminates problems with 90 degree transfers and provides for a more efficient and simple floorplan.

Combined with a horizontal flow wrap machine to ensure product protection, the package optimizes shelf life and freshness.

19211 144<sup>th</sup> Avenue NE • Woodinville, WA 98072 Phone: 425-483-9090 • Fax: 425-486-5656 • email: sales@formostfuji.com