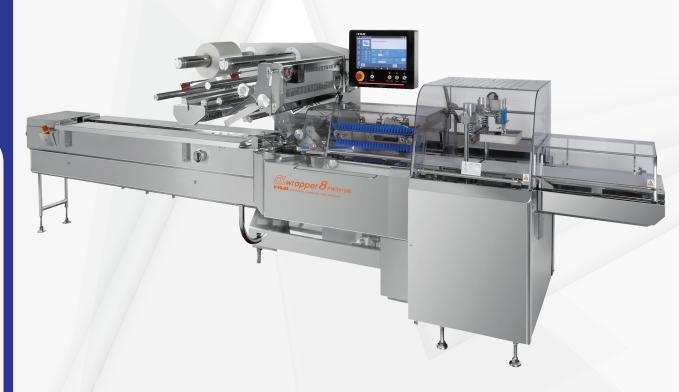

## Formost Fuji Bun System with Horizontal Flow Wrapper

Gentle Product Grouping
High Speed Wrapping
Product Protection

*www.formostfuji.com* 425-483-9090

## FEATURES & SPECIFICATIONS:

The Formost Fuji Wrapper Bun System offers a redesigned grouper which allows for higher speeds while gently grouping product for package count.

With a complete inline flow design, the Bun System eliminates problems with 90 degree transfers and provides for a more efficient and simple floorplan.

Combined with a horizontal flow wrap machine to ensure product protection, the package optimizes shelf life and freshness.

19211 144<sup>th</sup> Avenue NE • Woodinville, WA 98072 Phone: 425-483-9090 • Fax: 425-486-5656 • email: sales@formostfuji.com