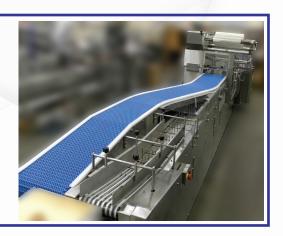

## FEATURES & SPECIFICATIONS:

The Formost Fuji Wrapper Bun System offers a redesigned grouper which allows for higher speeds while gently grouping product for package count.

With a complete inline flow design, the Bun System eliminates problems with 90 degree transfers and provides for a more efficient and simple floorplan.