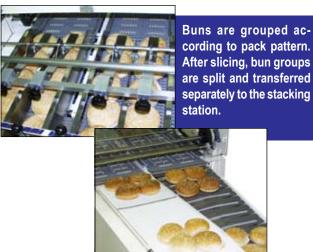

## **BUN STACKING AND BAGGING IN ONE SYSTEM**

Formost Fuji's new bun system is interfaced to the most dependable and efficient bagger on the market, the Formost GTS bagger. With this new design we are able to run a variety of buns and rolls in all common configurations with minimal changeover required.

This offers you a more efficient bun packaging line for increased production and a reduction in labor costs. We have been able to achieve this by incorporating a high speed grouper and simplified inline bun stacker with the reliability of the Formost GTS bagger.