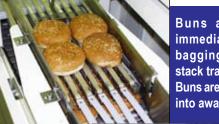

## **Reliable Bagging**

Buns are stacked immediately prior to bagging minimizing stack transfer.
Buns are pushed gently into awaiting bags.