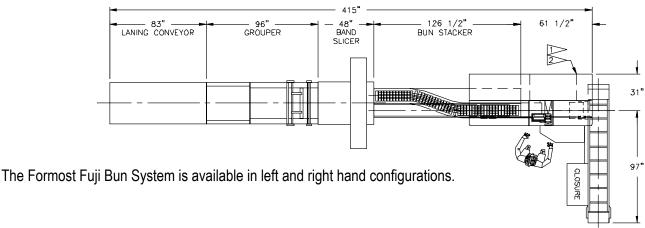

|       | Formost Fuji Bun System |         |                |                |            |
|-------|-------------------------|---------|----------------|----------------|------------|
| Model | Length                  | Paddles | Paddle Spacing | Product Length | Bag Length |
| GTS-5 | 106"                    | 5       | 40"            | 6" to 14.5"    | 20" max    |