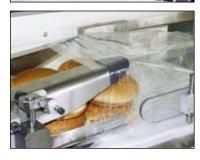

## **Reliable Bagging**

Buns are stacked immediately prior to bagging minimizing stack transfer.
Buns are pushed gently into awaiting bags.