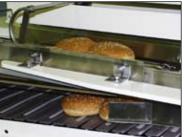

## **Reliable Bagging**

Buns are stacked immediately prior to bagging minimizing stack transfer.
Buns are pushed gently into awaiting bags.