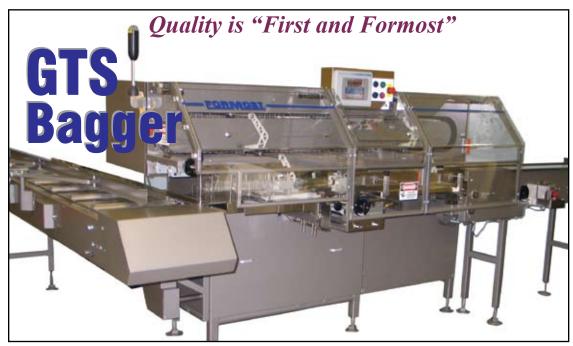

## THE FORMOST FUJI BUN SYSTEM

## **BUN STACKING AND BAGGING IN ONE SYSTEM**

Formost Fuji's new bun system is interfaced to the most dependable and efficient bagger on the market, the Formost GTS bagger. With this new design we are able to run a variety of buns and rolls in all common configurations with minimal changeover required.

This offers you a more efficient bun packaging line for increased production and a reduction in labor costs. We have been able to achieve this by incorporating a high speed grouper and simplified inline bun stacker with the reliability of the Formost GTS bagger.