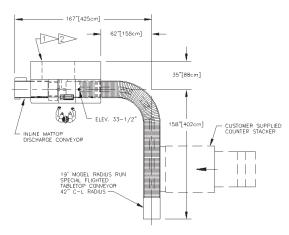

# **Optional Features**

- Wide product capability
- Continuous, or multi-wicket bag feed
- Spare Parts Kit
- Rear infeed configuration
- In-line infeed configuration
- Counter-stacker
- Automatic bag closure device

| FORMOST FUJI FFB BAGGER SPECIFICATIONS |                    |                |                              |
|----------------------------------------|--------------------|----------------|------------------------------|
| LENGTH                                 | 86" (2185 mm)      | PRODUCT LENGTH | 6" (152 mm) to 16" (406 mm)  |
| WIDTH                                  | 35" (889 mm)       | PRODUCT WIDTH  | 3" (76 mm) to 11" (279 mm)   |
| HEIGHT                                 | 52" (1321 mm)      | PRODUCT HEIGHT | 2" (51 mm) to 5.5" (140 mm)  |
| WEIGHT                                 | 1600 lbs. (727 kg) | BAG LENGTH     | 10" (254 mm) to 22" (559 mm) |
| SPEED                                  | 20 to 60 ppm       | BAG WIDTH      | 5" (127 mm) to 12" (305 mm)  |