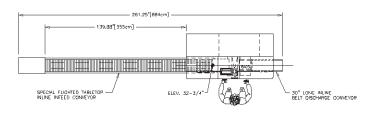

| FORMOST FUJI FFB BAGGER SPECIFICATIONS |                    |                |                              |
|----------------------------------------|--------------------|----------------|------------------------------|
| LENGTH                                 | 86" (2185 mm)      | PRODUCT LENGTH | 6" (152 mm) to 16" (406 mm)  |
| WIDTH                                  | 35" (889 mm)       | PRODUCT WIDTH  | 3" (76 mm) to 11" (279 mm)   |
| HEIGHT                                 | 52" (1321 mm)      | PRODUCT HEIGHT | 2" (51 mm) to 5.5" (140 mm)  |
| WEIGHT                                 | 1600 lbs. (727 kg) | BAG LENGTH     | 10" (254 mm) to 22" (559 mm) |
| SPEED                                  | 20 to 60 ppm       | BAG WIDTH      | 5" (127 mm) to 12" (305 mm)  |