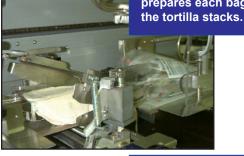

# RELIABLE TORTILLA BAGGING

The Formost Fuji Tortilla System is available in several configurations.

The innovative bag opening system prepares each bag for insertion of

After the tortillas are placed in the bag, the bag openers release and the belt discharge conveyor moves the bag out of the bagger.