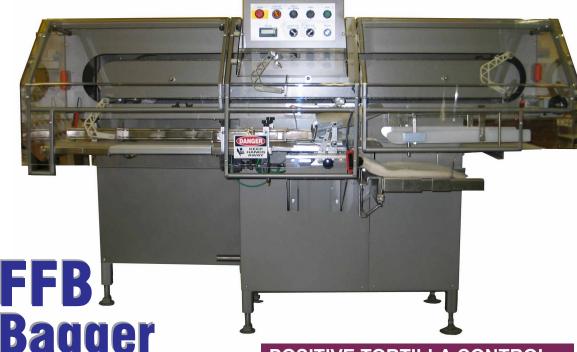

## THE FORMOST TORTILLA BAGGER

Quality is "First and Formost"

**POSITIVE TORTILLA CONTROL** 

**QUICK, SIMPLE CHANGEOVER** 

MAINTAINS PRODUCT QUALITY

**GENTLE PRODUCT HANDLING** 

**INCREASED PRODUCTION** 

**UP TO 60 BAGS PER MINUTE** 

## GENTLE, DEPENDABLE BAGGING

Packaging tortillas is no problem for the patented Formost Fuji FFB Tortilla Bagger. Tortillas feed directly from flighted tabletop conveyors into the Tortilla Bagger. Specially designed paddles move the stacks into the bag with a gentle hand-like motion. Our innovative bag opening system provides for greater tolerance of irregularities.

The FFB Bagger is compact, durable and carefully engineered for trouble-free operation. It will save maintenance costs, too. All parts are readily accessible for easy cleaning and maintenance.