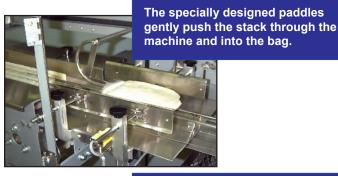

## GENTLE, DEPENDABLE BAGGING

Packaging tortillas is no problem for the patented Formost Fuji FFB Tortilla Bagger. Tortillas feed directly from flighted tabletop conveyors into the Tortilla Bagger. Specially designed paddles move the stacks into the bag with a gentle hand-like motion. Our innovative bag opening system provides for greater tolerance of irregularities.