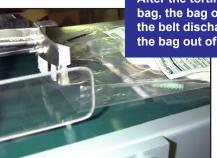

# RELIABLE TORTILLA BAGGING

The Formost Fuji Tortilla System is available in several configurations.

The innovative bag opening system prepares each bag for insertion of

After the tortillas are placed in the bag, the bag openers release and the belt discharge conveyor moves the bag out of the bagger.