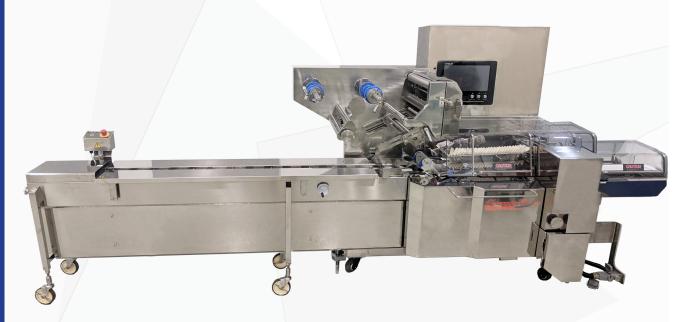

# ALPHA 8 SANITARY DESIGN

Get in touch with reliable sanitation

Horizontal Sanitary Wrapper

#### FIN SEAL/ END SEAL REMOVAL FOR THOROUGH CLEANING AND INSPECTION

With easy removal of the fin seal unit and end seal unit, the wrapper is wide open for a full visual inspection, thorough cleaning, and maintenance. The power cords simply disconnect and are provided with waterproof end caps for protection during cleaning. Rolling stands are provided for the fin seal and end seal units during the removal and sanitation process.

- Readily and easily accessible for cleaning and inspection
- Stainless steel hardware, sealed bearings, stand offs, and slanted surfaces reduce niches for microbial harborage
- Quick disconnect infeed conveyor
- Stand alone drive/ mounting station for infeed conveyor chain cleaning

The Alpha 8 wrapper series is built simple, strong, and smart.

This technology, along with the innovative sanitary design to simply and quickly remove major parts for inspection, cleaning and maintenance, makes the formost fuji fw $3700 \mathrm{sd}$  the most superior Sanitary Design Wrapper on the market.